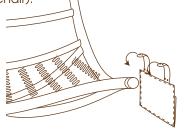

## **Assembly Manual**

1. Connect the Chair Base to the Height Module(s) of your choice. Then, connect your Chair's Frame.

2. Connect the Ottoman Base to the Ottoman Frame.

4. Place the Protect Pad in position as shown.

7. If desired, connect the Magazine Pocket to the side of the Chair's Frame. (Note: This can be connected to either side of your MasterChair).

5. Connect the Chair Top Pillow to the Chair Frame as shown.