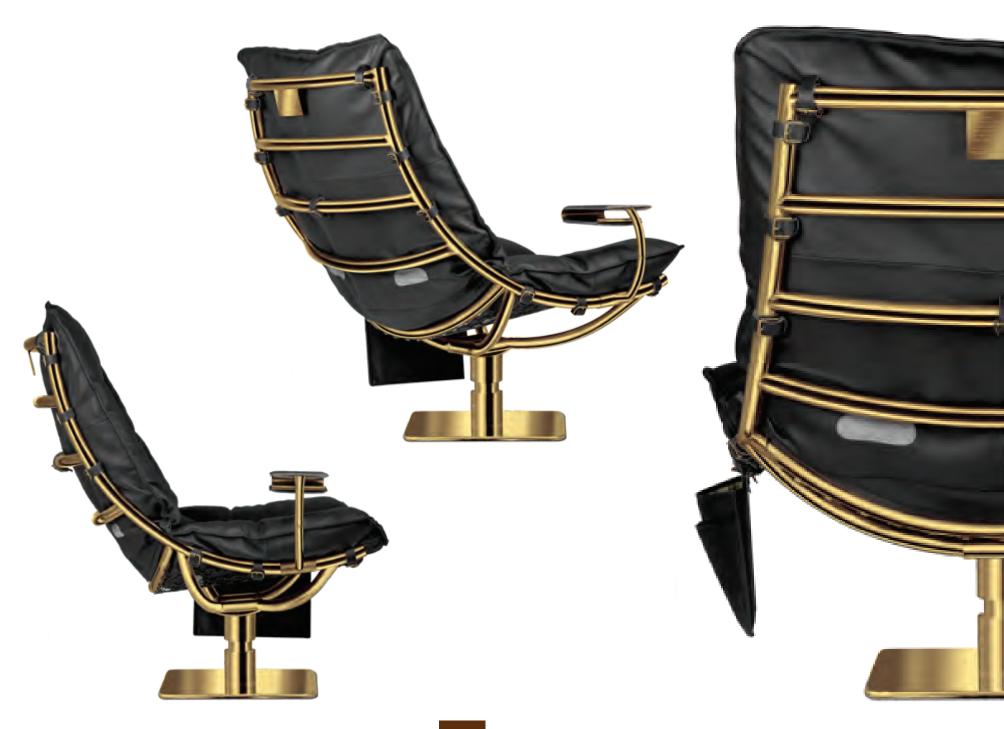

MasterChair is made to last and designed for you to enjoy pure comfort, pure quality every day. The frame of MasterChair is made from only stainless steel, brass or copper. No wood, no plastic, only quality materials that will last. Polished and finished by hand to perfection, gives MasterChair a quality look you will not find elsewhere. The chairs frame is furnished with a large pillow made from only the highest quality leather that you will want to feel and touch.

#### Stainless Steel, Brass or Copper

Choose between Stainless Steel, Brass, or Copper for the frame structure of your MasterChair. You can opt to have the frame polished to perfection in either a mirror or brushed finish. Absolutely no detail is left unattended of the strong tube framing for your chair. The chairs frame structure will have a silky touch no matter which material or finish it's crafted with.

### Quality Inside and Outside

Quality you can see, touch and feel even below the surface. MasterChair is an "open" chair. Which means you can see all the craftsmanship that goes into the making of your chair. By using materials such as S316 stainless steel, top quality first layer leathers, strong canvas lining, YKK zippers and Swivel movement bearings, MasterChair is built using only top quality materials.