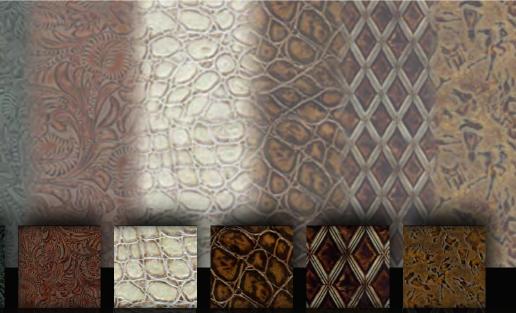

### Genuine Embossed Leather

Introduce a hint of exotic fashion to your space. This leather has been stamped with steel engraved plates creating eye-catching designs and rich color tones throughout. Embossed leather will give a personal touch to your MasterChair displaying your unique taste. Choose from a large selection of patterns, colors and textures to match your surrounding décor.

Fleur Sand

Fleur Brown Fleur Red

Tropical White Tropical Black Tropical Brown

Croc Oyster

Croc Brown Diamond Brown Cowboy Brown

Quality: First layer cow leather

Thickness: 1.3 – 1.8mm

Available in many different patterns and colors.