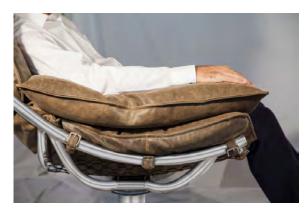

### Quality Inside and Outside

Quality you can see, touch and feel even below the surface. MasterChair is an "open" chair. Which means you can see all the craftsmanship that goes into the making of your chair. By using materials such as S316 stainless steel, top quality first layer leathers, strong canvas lining, YKK zippers and Swivel movement bearings, MasterChair is built using only top quality materials.

Bearing Chair Base

Breathable vents to ensure durablity