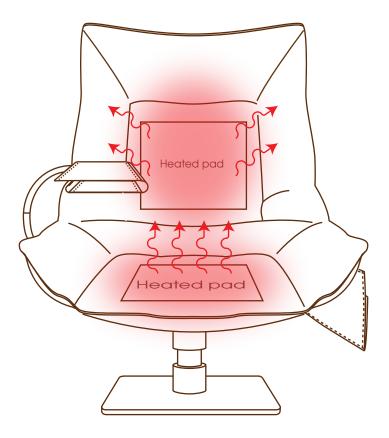

### **Optional Heated Pad**

Furnish your chair with a heated pad for the seating and lower back areas. In minutes the heated pad will warm up your complete chair giving you that ever so relaxing comfort of warmth for those areas of your body that need rejuvenating. The heated pad is powered by safe 12volts.