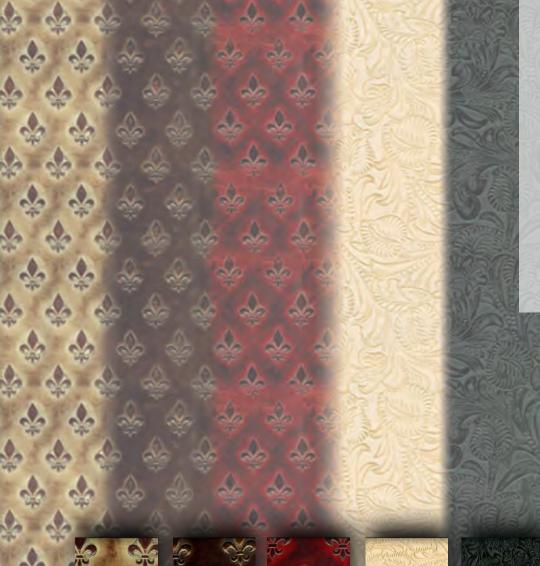

### Genuine Embossed Leather

Introduce a hint of exotic fashion to your space. This leather has been stamped with steel engraved plates creating eye-catching designs and rich color tones throughout. Embossed leather will give a personal touch to your MasterChair displaying your unique taste. Choose from a large selection of patterns, colors and textures to match your surrounding décor.

Fleur Sand

Fleur Brown Fleur Red

Tropical White Tropical Black Tropical Brown

Croc Oyster

Croc Brown Diamond Brown Cowboy Brown

Quality: First layer cow leather

Thickness: 1.3 – 1.8mm

Available in many different patterns and colors.