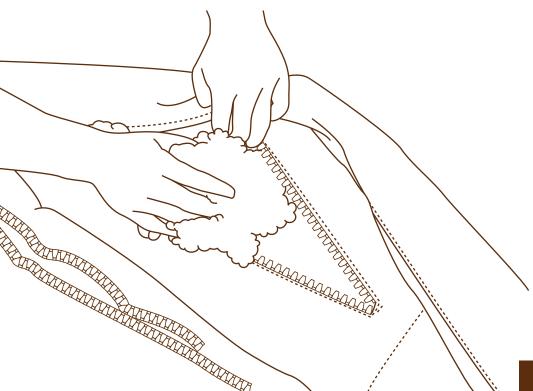

#### **Refillable Sections**

Only MasterChair allows you to customize the softness or stiffness of the different pillow sections on the chair. The large leather pillow that covers the entire frame of the MasterChair contains sections throughout. Each section can be opened using the zipper, and additional or less filling can be adjusted for ultimate comfort preference. Do you want to have more support in the lower back, but less in the seating area? You can adjust your MasterChair in minutes. Upon receiving your MasterChair, we will include a large amount of refillable material so that you have enough for the future.