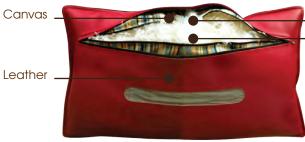

Enforced canvas lining to ensure strength

### Quality Inside and Outside

Quality you can see, touch and feel even below the surface. MasterChair is an "open" chair. Which means you can see all the craftsmanship that goes into the making of your chair. By using materials such as S316 stainless steel, top quality first layer leathers, strong canvas lining, YKK zippers and Swivel movement bearings, MasterChair is built using only top quality materials.

#### Leather Fully Protected by a Layer of Carbon

Where the leather rests on the moving springs, usually a weak point of leather chairs, we have created an extra protective layer of carbon, finished with our signature striped canvas. Carbon, which is 5 times stronger than steel, will ensure the durability of the leather in your MasterChair.