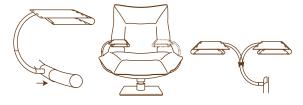

8. Mount the Small Table with Smart Pocket to the Chair's Frame. (Note: This can be mounted to either side of your MasterChair).

3. Use the Recline Adjustment Tool to set your desired recline position. Do this for both your chair and ottoman.

6. Connect the Ottoman Top Pillow to the Ottoman Frame as shown.

Finished! Enjoy the MasterChair Experience!