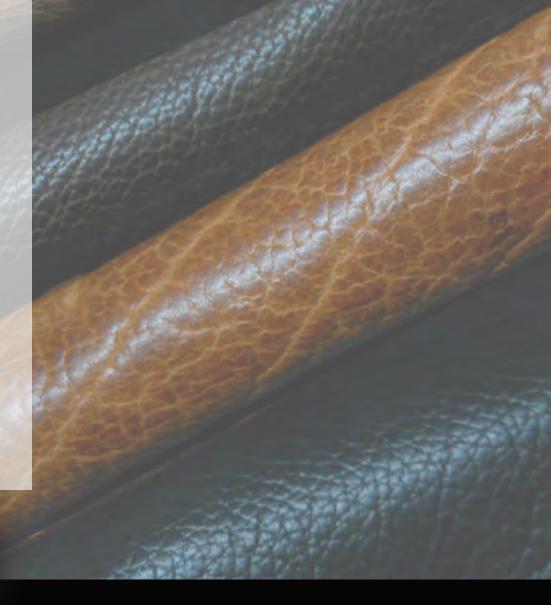

MasterChair is made to last and designed for you to enjoy pure comfort, pure quality every day. The frame of MasterChair is made from only stainless steel, brass or copper. No wood, no plastic, only quality materials that will last. Polished and finished by hand to perfection, gives MasterChair a quality look you will not find elsewhere. The chairs frame is furnished with a large pillow made from only the highest quality leather that you will want to feel and touch.

### Quality Inside and Outside

Quality you can see, touch and feel even below the surface. MasterChair is an "open" chair. Which means you can see all the craftsmanship that goes into the making of your chair. By using materials such as S316 stainless steel, top quality first layer leathers, strong canvas lining, YKK zippers and Swivel movement bearings, MasterChair is built using only top quality materials.