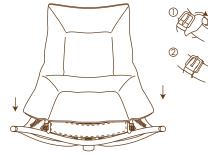

## **Assembly Manual**

1. Connect the Chair Base to the Height Module(s) of your choice. Then, connect your Chair's Frame.

2. Connect the Ottoman Base to the Ottoman Frame.

4. Place the Protect Pad in position as shown.

7. If desired, connect the Magazine Pocket to the side of the Chair's Frame. (Note: This can be connected to either side of your MasterChair).

5. Connect the Chair Top Pillow to the Chair Frame as shown.

8. Mount the Small Table with Smart Pocket to the Chair's Frame. (Note: This can be mounted to either side of your MasterChair).

3. Use the Recline Adjustment Tool to set your desired recline position. Do this for both your chair and ottoman.