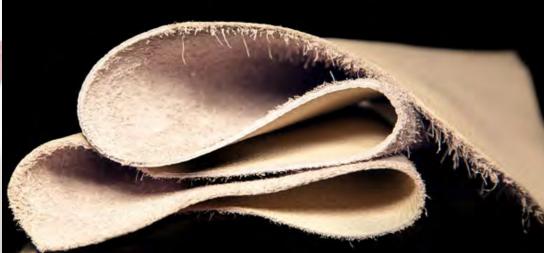

## Standard Cow Leather

Our Standard Cow Leather consists of only strong and durable first layer leather from the world's top precious-skin tanneries. It holds a medium softness feel and is naturally water repellant and breathable. Regular maintenance will keep this type of leather at its known well preserved state for many years.

Quality: First layer cow leather, medium softness

Brown

Dark Brown

Thickness: 1.5 – 1.8mm

Black

Available Colors: Black, Dark Brown, Brown, Ivory, Yellow, Orange, Purple, Burgundy, Red, Blue.

lvory