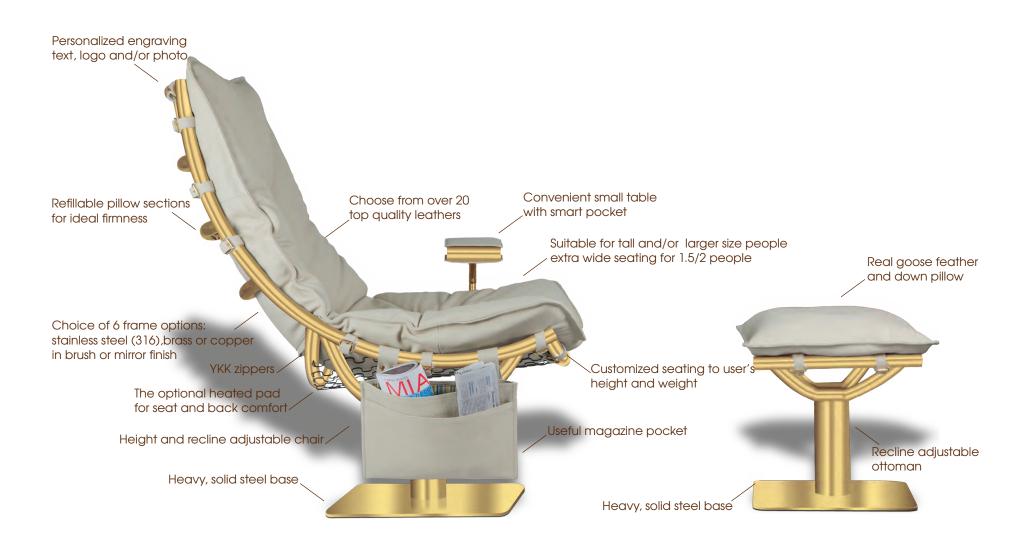

### Why Choose MasterChair?

This is not just a chair. It's your chair. Chosen by you. Customized for you. No one else has your chair. MasterChair is a chair so superior..... It is designed with one goal in mind, you!

MasterChair is made to last and designed for you to enjoy pure comfort, pure quality every day. The frame of MasterChair is made from only stainless steel, brass or copper. No wood, no plastic, only quality materials that will last. Polished and finished by hand to perfection, gives MasterChair a quality look you will not find elsewhere. The chairs frame is furnished with a large pillow made from only the highest quality leather that you will want to feel and touch.

This large pillow covers the entire frame of the chair. Visually the chair is very open and inviting. MasterChair even comes with your own personal ottoman that matches the same quality materials, support, and has its own tilt feature.

#### Stainless Steel, Brass or Copper

Choose between Stainless Steel, Brass, or Copper for the frame structure of your MasterChair. You can opt to have the frame polished to perfection in either a mirror or brushed finish. Absolutely no detail is left unattended of the strong tube framing for your chair. The chairs frame structure will have a silky touch no matter which material or finish it's crafted with.

#### Extra Wide and Extra Strong

More space means more comfort and that is what MasterChair is all about. Just sit and use the chair. It will surprise you how much you will like it. Enjoy the chair with your love ones' or let grandpa read a storybook with his two grandchildren, all in one chair, the MasterChair. The MasterChair is strong; very strong. It's one of the strongest chairs you can find. The ingenious design of the tube framing has been tested by us in every possible way and is virtually indestructible. The chair is designed to accommodate up to 450 pounds (LBS). Backed with our exclusive 10 year warranty, you and your family are guaranteed to enjoy MasterChair for the rest of your life and generations beyond.

#### Customized for You

We are all different. It is not possible to have a one size fits all chair. To optimize the comfort of your MasterChair, we will customize the chair to your height and weight. Different springs are selected when creating the chair for a user of 150 lbs. than for someone of 300 lbs. and the seating length is also extended to accommodate an extra tall user. This is essential to guarantee the best MasterChair experience one can have. The MasterChair will be the only chair you will want to use for the rest of your life.

#### **Refillable Sections**

Only MasterChair allows you to customize the softness or stiffness of the different pillow sections on the chair. The large leather pillow that covers the entire frame of the MasterChair contains sections throughout. Each section can be opened using the zipper, and additional or less filling can be adjusted for ultimate comfort preference. Do you want to have more support in the lower back, but less in the seating area? You can adjust your MasterChair in minutes. Upon receiving your MasterChair, we will include a large amount of refillable material so that you have enough for the future.

### Recline Adjustable

Your MasterChair can be reclined easily to your preference. Each MasterChair is designed with several positions to choose from. Whether you want to lay back or you prefer to be sitting upright, your MasterChair can be set to your favorite position.

Whether your height is short or tall, MasterChair comes with a simple, although incredibly strong and solid way to adjust the height of the chair. Included are 3 modules that can be used to adjust the height to the users' preference.

Small Table with Smart Pocket

True convenience is in the small table. The MasterChair is designed with a small 9"x 7" table that will accommodate holding your smart devices, remote controllers, glasses, coffee, glass of wine, and other small objects that are by your side when relaxing in your chair. The small table also has a built-in 7" x 7" smart pocket underneath it that excess remotes can be placed to have out of site. The tables curved leg is connected to the chairs frame and can swing out which allows for easy exiting from your chair. The finish on the tables surface is tailored to match the same leather chosen to cover the seating of your chair. Placement of the small table is possible on the right as well as the left side of your MasterChair.

### The Ottoman

The sought over Ottoman. Everyone loves a good ottoman. After an active day, the difference between relaxing in a chair with or without an ottoman can embark an array of moods. MasterChair knows the importance of embracing the same quality, durability and strength in the ottoman that is placed in the main chair. The pillow of the ottoman is cased in the same quality leather used for your chair and filled with a goose and down

feather combination. The top of the ottoman can also recline in a tilted position to provide good calf support.

Goose Feather

Goose Down

# Magazine Pocket

We believe MasterChair must have a pocket to hold your daily newspaper, the latest magazines and other favorite reading materials. This can be attached to the left or right side of your chair for easy access.

#### Personalized Engraving

MasterChair is the perfect gift for your best friend, a close family member, employee of the year, or to award someone for a great achievement. It could be a gift for Dad for his 50th Birthday, or a spouse for your 15th wedding anniversary. Whatever the occasion, MasterChair is a gift they will never forget!

Each MasterChair can be engraved on the back with a personal message. You could also choose to have a photo engraved to savor those cherished memories. Companies can engrave their logo. However you wish to show your personalization on the MasterChair; we offer many different options and will tailor your ideas for engraving into your chair. We offer several text fonts and support all languages.