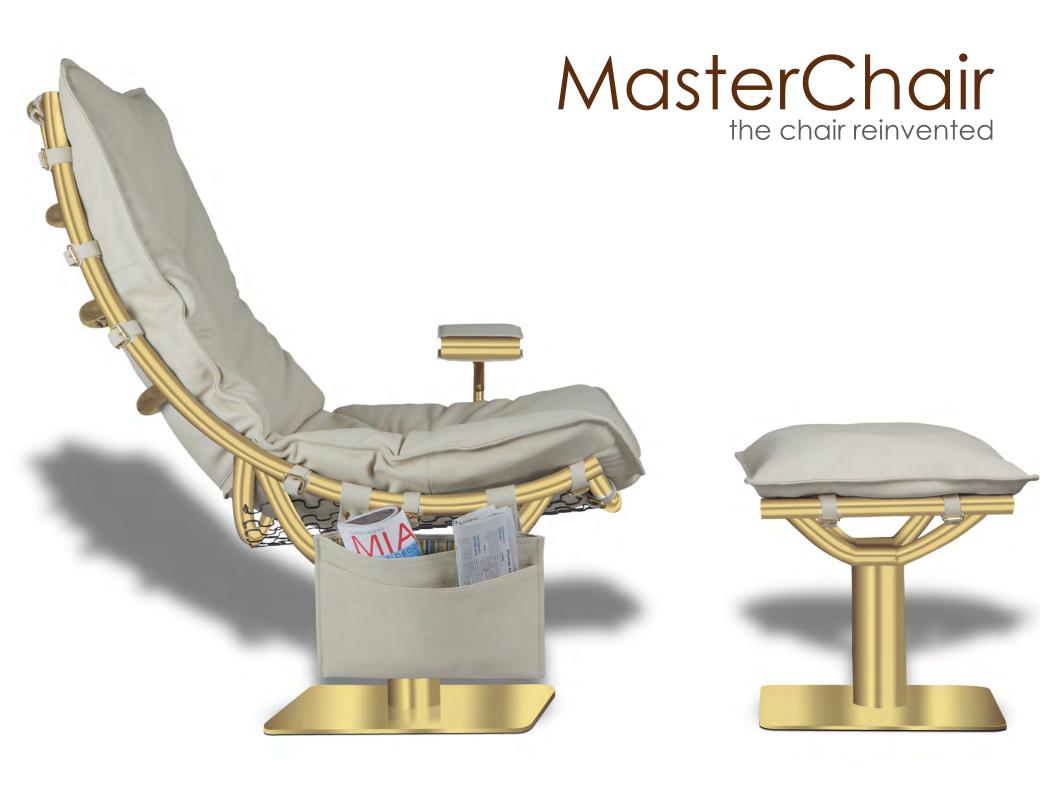

### Why Choose MasterChair?

This is not just a chair. It's your chair. Chosen by you. Customized for you. No one else has your chair. MasterChair is a chair so superior..... It is designed with one goal in mind, you!

MasterChair is made to last and designed for you to enjoy pure comfort, pure quality every day. The frame of MasterChair is made from only stainless steel, brass or copper. No wood, no plastic, only quality materials that will last. Polished and finished by hand to perfection, gives MasterChair a quality look you will not find elsewhere. The chairs frame is furnished with a large pillow made from only the highest quality leather that you will want to feel and touch.

This large pillow covers the entire frame of the chair. Visually the chair is very open and inviting. MasterChair even comes with your own personal ottoman that matches the same quality materials, support, and has its own tilt feature.

Small Table with Smart Pocket

True convenience is in the small table. The MasterChair is designed with a small 9"x 7" table that will accommodate holding your smart devices, remote controllers, glasses, coffee, glass of wine, and other small objects that are by your side when relaxing in your chair. The small table also has a built-in 7" x 7" smart pocket underneath it that excess remotes can be placed to have out of site. The tables curved leg is connected to the chairs frame and can swing out which allows for easy exiting from your chair. The finish on the tables surface is tailored to match the same leather chosen to cover the seating of your chair. Placement of the small table is possible on the right as well as the left side of your MasterChair.

# Magazine Pocket

We believe MasterChair must have a pocket to hold your daily newspaper, the latest magazines and other favorite reading materials. This can be attached to the left or right side of your chair for easy access.