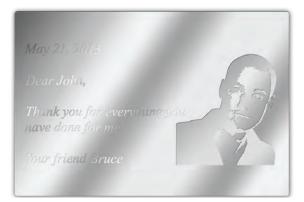

#### Personalized Engraving

MasterChair is the perfect gift for your best friend, a close family member, employee of the year, or to award someone for a great achievement. It could be a gift for Dad for his 50th Birthday, or a spouse for your 15th wedding anniversary. Whatever the occasion, MasterChair is a gift they will never forget!

Each MasterChair can be engraved on the back with a personal message. You could also choose to have a photo engraved to savor those cherished memories. Companies can engrave their logo. However you wish to show your personalization on the MasterChair; we offer many different options and will tailor your ideas for engraving into your chair. We offer several text fonts and support all languages.

Remember, MasterChair is the gift they will never forget; so add a personal touch to yours today.