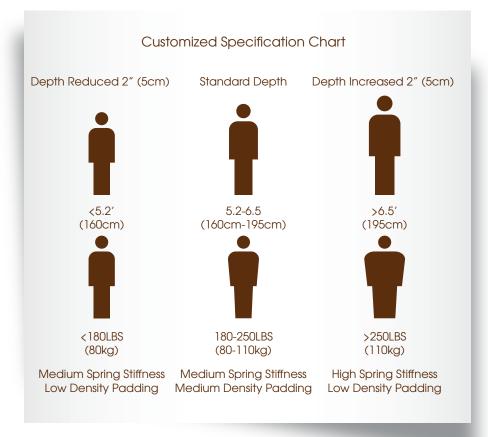

#### Customized for You

We are all different. It is not possible to have a one size fits all chair. To optimize the comfort of your MasterChair, we will customize the chair to your height and weight. Different springs are selected when creating the chair for a user of 150 lbs. than for someone of 300 lbs. and the seating length is also extended to accommodate an extra tall user. This is essential to guarantee the best MasterChair experience one can have. The MasterChair will be the only chair you will want to use for the rest of your life.