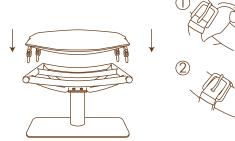

## **Assembly Manual**

1. Connect the Chair Base to the Height Module(s) of your choice. Then, connect your Chair's Frame.

2. Connect the Ottoman Base to the Ottoman Frame.

4. Place the Protect Pad in position as shown.

7. If desired, connect the Magazine Pocket to the side of the Chair's Frame. (Note: This can be connected to either side of your MasterChair).

5. Connect the Chair Top Pillow to the Chair Frame as shown.

8. Mount the Small Table with Smart Pocket to the Chair's Frame. (Note: This can be mounted to either side of your MasterChair).

3. Use the Recline Adjustment Tool to set your desired recline position. Do this for both your chair and ottoman.

6. Connect the Ottoman Top Pillow to the Ottoman Frame as shown.

Finished! Enjoy the MasterChair Experience!