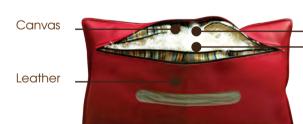

#### Leather Fully Protected by a Layer of Carbon

Where the leather rests on the moving springs, usually a weak point of leather chairs, we have created an extra protective layer of carbon, finished with our signature striped canvas. Carbon, which is 5 times stronger than steel, will ensure the durability of the leather in your MasterChair.