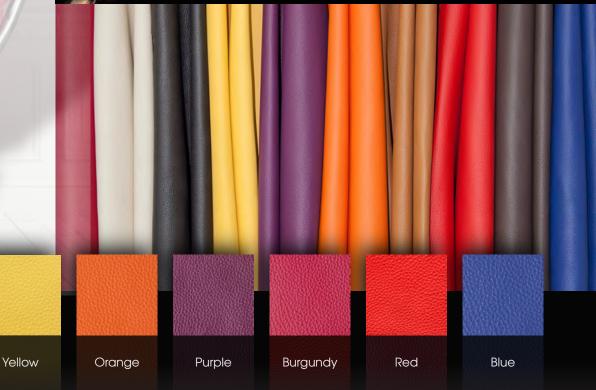

Quality: First layer cow leather, medium softness

Brown

Dark Brown

Thickness: 1.5 – 1.8mm

Black

Available Colors: Black, Dark Brown, Brown, Ivory, Yellow, Orange, Purple, Burgundy, Red, Blue.

lvory