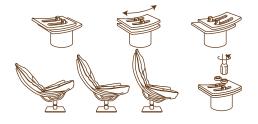

8. Mount the Small Table with Smart Pocket to the Chair's Frame. (Note: This can be mounted to either side of your MasterChair).

3. Use the Recline Adjustment Tool to set your desired recline position. Do this for both your chair and ottoman.

6. Connect the Ottoman Top Pillow to the Ottoman Frame as shown.

Finished! Enjoy the MasterChair Experience!