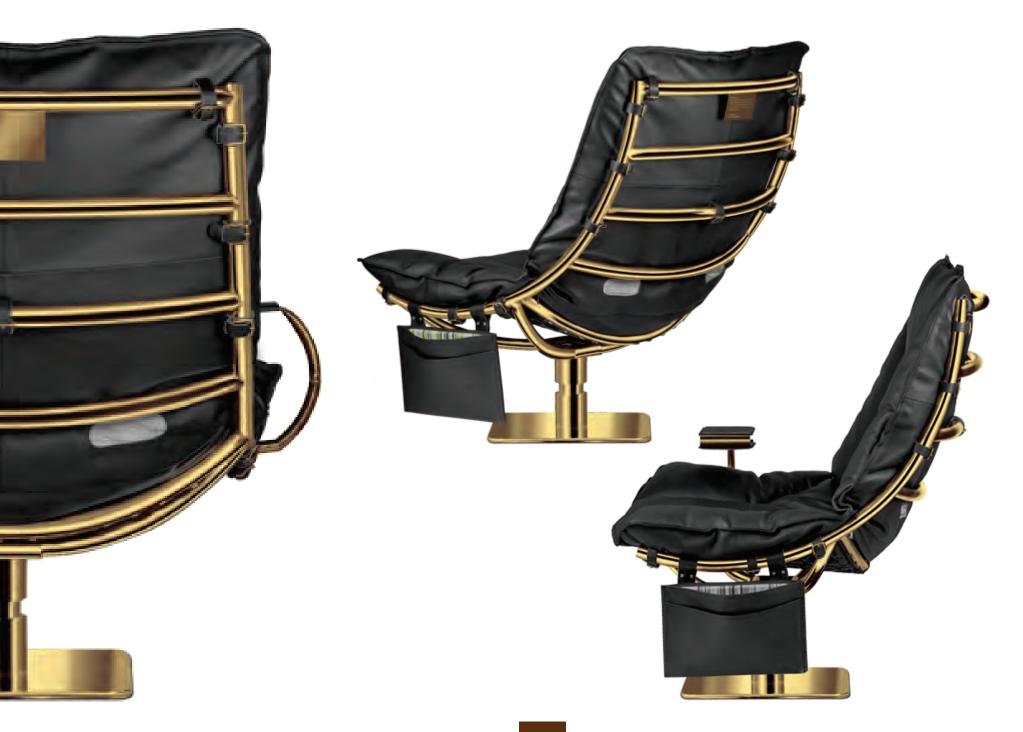

MasterChair is made to last and designed for you to enjoy pure comfort, pure quality every day. The frame of MasterChair is made from only stainless steel, brass or copper. No wood, no plastic, only quality materials that will last. Polished and finished by hand to perfection, gives MasterChair a quality look you will not find elsewhere. The chairs frame is furnished with a large pillow made from only the highest quality leather that you will want to feel and touch.

#### Stainless Steel, Brass or Copper

Choose between Stainless Steel, Brass, or Copper for the frame structure of your MasterChair. You can opt to have the frame polished to perfection in either a mirror or brushed finish. Absolutely no detail is left unattended of the strong tube framing for your chair. The chairs frame structure will have a silky touch no matter which material or finish it's crafted with.

### Quality Inside and Outside

Quality you can see, touch and feel even below the surface. MasterChair is an "open" chair. Which means you can see all the craftsmanship that goes into the making of your chair. By using materials such as S316 stainless steel, top quality first layer leathers, strong canvas lining, YKK zippers and Swivel movement bearings, MasterChair is built using only top quality materials.

#### Leather Fully Protected by a Layer of Carbon

Where the leather rests on the moving springs, usually a weak point of leather chairs, we have created an extra protective layer of carbon, finished with our signature striped canvas. Carbon, which is 5 times stronger than steel, will ensure the durability of the leather in your MasterChair.

Small Table with Smart Pocket

True convenience is in the small table. The MasterChair is designed with a small 9"x 7" table that will accommodate holding your smart devices, remote controllers, glasses, coffee, glass of wine, and other small objects that are by your side when relaxing in your chair. The small table also has a built-in 7" x 7" smart pocket underneath it that excess remotes can be placed to have out of site. The tables curved leg is connected to the chairs frame and can swing out which allows for easy exiting from your chair. The finish on the tables surface is tailored to match the same leather chosen to cover the seating of your chair. Placement of the small table is possible on the right as well as the left side of your MasterChair.