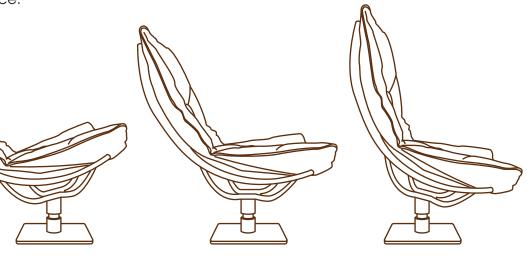

### Recline Adjustable

Your MasterChair can be reclined easily to your preference. Each MasterChair is designed with several positions to choose from. Whether you want to lay back or you prefer to be sitting upright, your MasterChair can be set to your favorite position.

Whether your height is short or tall, MasterChair comes with a simple, although incredibly strong and solid way to adjust the height of the chair. Included are 3 modules that can be used to adjust the height to the users' preference.

#### The Chair that Grows with You

MasterChair is not just for the here and now. It will last your lifetime. The chairs distinctive features allow it to grow with you. When older, you may want to have the chair in a less reclined position and/or a higher seat. Younger users' prefer to have their MasterChair in a recline position with a lower seat level. With the adjustable height and recline feature, you can change this whenever you like.