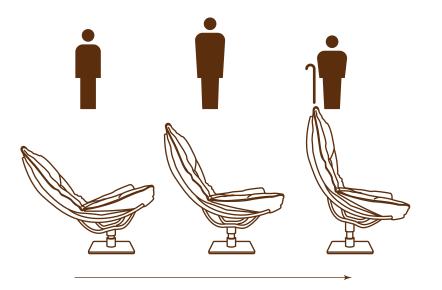

### Recline Adjustable

Your MasterChair can be reclined easily to your preference. Each MasterChair is designed with several positions to choose from. Whether you want to lay back or you prefer to be sitting upright, your MasterChair can be set to your favorite position.

Whether your height is short or tall, MasterChair comes with a simple, although incredibly strong and solid way to adjust the height of the chair. Included are 3 modules that can be used to adjust the height to the users' preference.

#### The Chair that Grows with You

MasterChair is not just for the here and now. It will last your lifetime. The chairs distinctive features allow it to grow with you. When older, you may want to have the chair in a less reclined position and/or a higher seat. Younger users' prefer to have their MasterChair in a recline position with a lower seat level. With the adjustable height and recline feature, you can change this whenever you like.