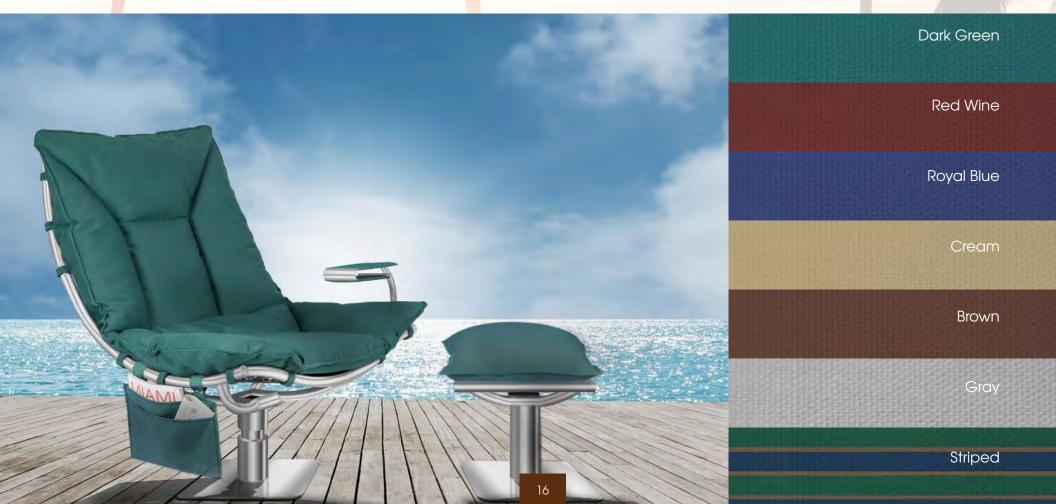

#### **Optional Outdoor Pillow Set**

Because MasterChair is completely made out of rustproof quality materials, why not enjoy your chair outdoors? With the optional Outdoor Pillow Set, you can use the MasterChair in your back yard, near the pool or to just enjoy a great evening in maximum comfort. The Outdoor Pillow Set comes complete with a cover that you can pull over the chair and ottoman for protection against harsh environmental weather conditions. Ultimate comfort is not just meant for indoors. Now you can enjoy your MasterChair wherever you choose.