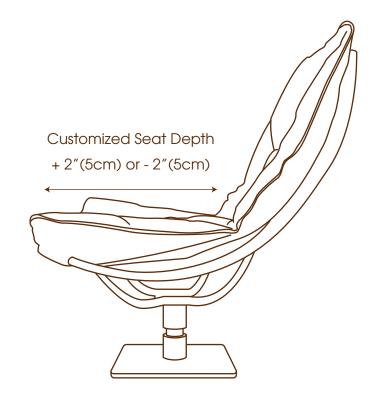

#### MasterChair is wider and deeper than regular chairs

#### Customized for You

We are all different. It is not possible to have a one size fits all chair. To optimize the comfort of your MasterChair, we will customize the chair to your height and weight. Different springs are selected when creating the chair for a user of 150 lbs. than for someone of 300 lbs. and the seating length is also extended to accommodate an extra tall user. This is essential to guarantee the best MasterChair experience one can have. The MasterChair will be the only chair you will want to use for the rest of your life.