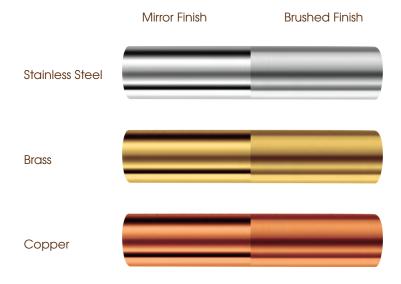

#### Stainless Steel, Brass or Copper

Choose between Stainless Steel, Brass, or Copper for the frame structure of your MasterChair. You can opt to have the frame polished to perfection in either a mirror or brushed finish. Absolutely no detail is left unattended of the strong tube framing for your chair. The chairs frame structure will have a silky touch no matter which material or finish it's crafted with.