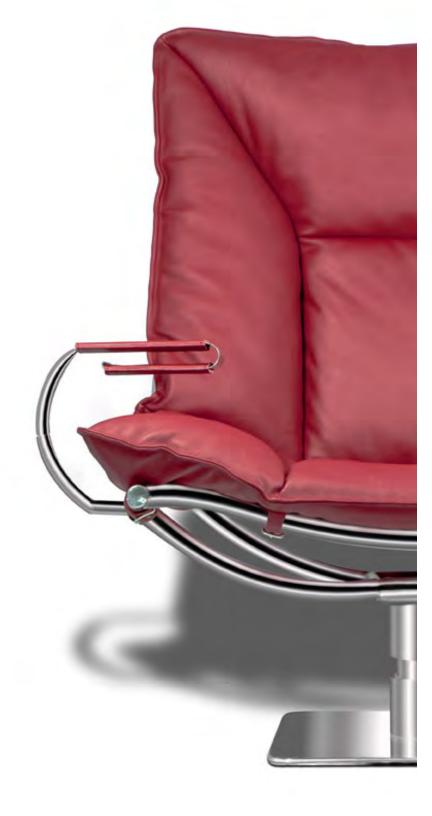

MasterChair is made to last and designed for you to enjoy pure comfort, pure quality every day. The frame of MasterChair is made from only stainless steel, brass or copper. No wood, no plastic, only quality materials that will last. Polished and finished by hand to perfection, gives MasterChair a quality look you will not find elsewhere. The chairs frame is furnished with a large pillow made from only the highest quality leather that you will want to feel and touch.

#### Stainless Steel, Brass or Copper

Choose between Stainless Steel, Brass, or Copper for the frame structure of your MasterChair. You can opt to have the frame polished to perfection in either a mirror or brushed finish. Absolutely no detail is left unattended of the strong tube framing for your chair. The chairs frame structure will have a silky touch no matter which material or finish it's crafted with.

### Quality Inside and Outside

Quality you can see, touch and feel even below the surface. MasterChair is an "open" chair. Which means you can see all the craftsmanship that goes into the making of your chair. By using materials such as S316 stainless steel, top quality first layer leathers, strong canvas lining, YKK zippers and Swivel movement bearings, MasterChair is built using only top quality materials.