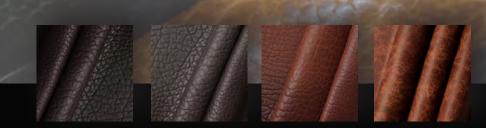

## Standard Cow Leather

Our Standard Cow Leather consists of only strong and durable first layer leather from the world's top precious-skin tanneries. It holds a medium softness feel and is naturally water repellant and breathable. Regular maintenance will keep this type of leather at its known well preserved state for many years.

#### Distressed Cow Leather

Fashion your chair with Distressed Cow Leather. This leather has been treated to create a textured appearance yet is very soft to touch. Visually you will see rich highlights over darker areas in the leather delivering an age-old rustic feel. The leather stays strong and durable, as this treatment does not weaken the overall integrity of the quality. For a look that is antique and can uphold the day to day endeavors, Distressed Cow Leather will be sure to pass the test.

### Calf Leather

For a soft subtle feel, our Calf Leather is only the finest of precious first layer hides. Calf Leather is knowingly favored by many and will provide a smooth and silky surface to your chair, making it feel complete. This type of leather responds well to regular wear and tear and is easy to clean, allowing you to get the most out of your calf leather.

#### American Buffalo Leather

American Buffalo leather is unparalleled in its softness, strength, and durability. It is one of the strongest upholstery materials known to man. Showcasing the beautiful marks of a range animal, the natural grain of american buffalo hides is not corrected with artificial embossing or plating. This results in the highest quality of buttery soft, luxurious leather making it legendary. Its strength and elasticity give it high resistance to ripping. It is flame resistant and will not readily burn or melt.