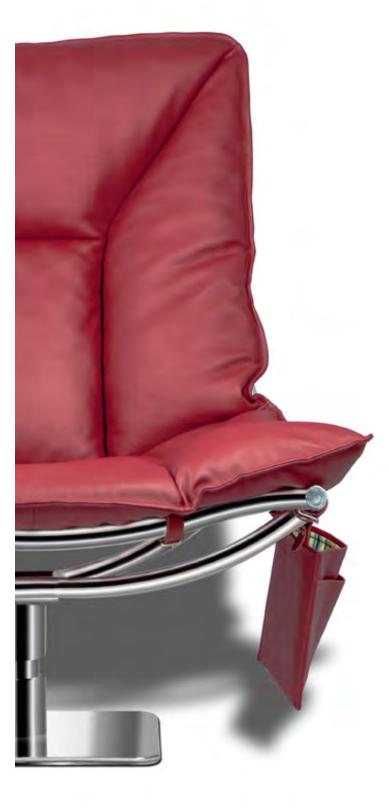

Small Table with Smart Pocket

True convenience is in the small table. The MasterChair is designed with a small 9"x 7" table that will accommodate holding your smart devices, remote controllers, glasses, coffee, glass of wine, and other small objects that are by your side when relaxing in your chair. The small table also has a built-in 7" x 7" smart pocket underneath it that excess remotes can be placed to have out of site. The tables curved leg is connected to the chairs frame and can swing out which allows for easy exiting from your chair. The finish on the tables surface is tailored to match the same leather chosen to cover the seating of your chair. Placement of the small table is possible on the right as well as the left side of your MasterChair.

# Magazine Pocket

We believe MasterChair must have a pocket to hold your daily newspaper, the latest magazines and other favorite reading materials. This can be attached to the left or right side of your chair for easy access.