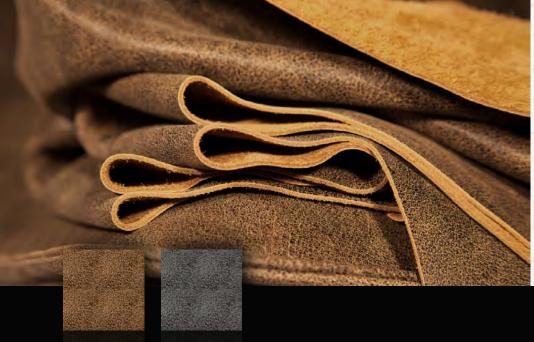

#### Distressed Cow Leather

Fashion your chair with Distressed Cow Leather. This leather has been treated to create a textured appearance yet is very soft to touch. Visually you will see rich highlights over darker areas in the leather delivering an age-old rustic feel. The leather stays strong and durable, as this treatment does not weaken the overall integrity of the quality. For a look that is antique and can uphold the day to day endeavors, Distressed Cow Leather will be sure to pass the test.

Brown

Black

Quality: First layer brushed cow leather, very soft Thickness: 1.2 – 1.4mm Available Colors: Brown and Black.