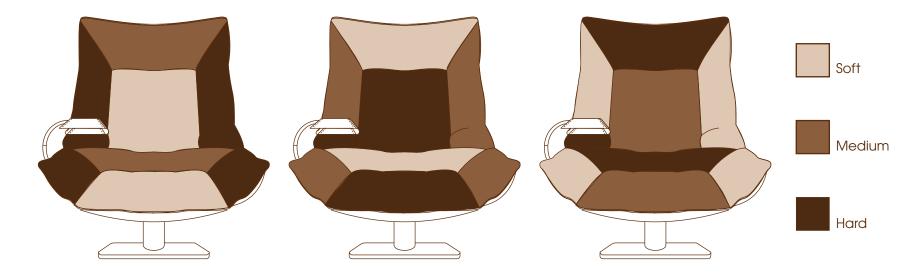

#### Customize the Softness or Stiffness of Your MasterChair in Minutes!

#### **Refillable Sections**

Only MasterChair allows you to customize the softness or stiffness of the different pillow sections on the chair. The large leather pillow that covers the entire frame of the MasterChair contains sections throughout. Each section can be opened using the zipper, and additional or less filling can be adjusted for ultimate comfort preference. Do you want to have more support in the lower back, but less in the seating area? You can adjust your MasterChair in minutes. Upon receiving your MasterChair, we will include a large amount of refillable material so that you have enough for the future.