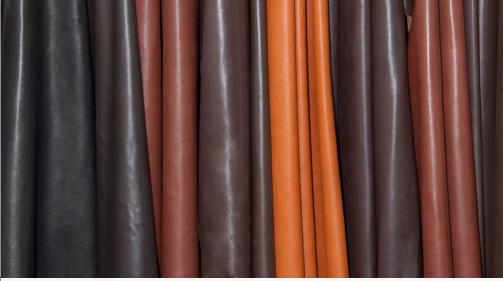

#### American Buffalo Leather

American Buffalo leather is unparalleled in its softness, strength, and durability. It is one of the strongest upholstery materials known to man. Showcasing the beautiful marks of a range animal, the natural grain of american buffalo hides is not corrected with artificial embossing or plating. This results in the highest quality of buttery soft, luxurious leather making it legendary. Its strength and elasticity give it high resistance to ripping. It is flame resistant and will not readily burn or melt.

American Buffalo leather is easy to clean, has a smooth finish and strong fibers that prevent any penetration of dust, lint, or animal hair, making it an ideal choice for those with allergenic conditions. Cleaning with a soapy cloth directly after a spill is best. This leather responds beautifully to annual conditioning. It develops a rich patina over time that makes it your own "antique".

Black

Dark Brown

Brown

Antique Whisky

Quality: Natural Grain Thickness: 2.0 – 2.5mm Available Colors: Black, Dark Brown, Brown, Antique Whisky.