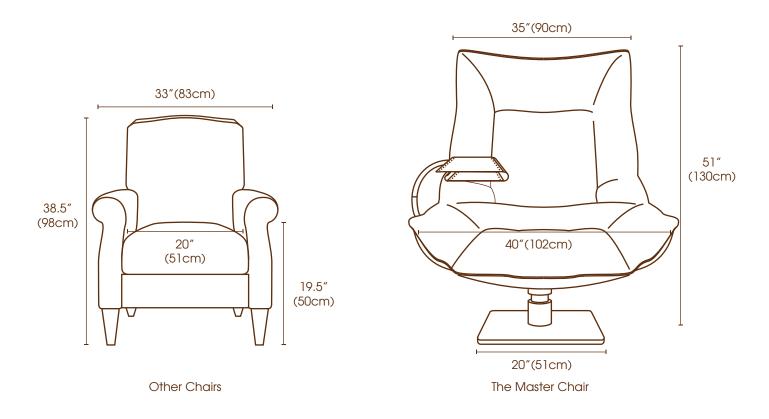

#### Extra Wide and Extra Strong

More space means more comfort and that is what MasterChair is all about. Just sit and use the chair. It will surprise you how much you will like it. Enjoy the chair with your love ones' or let grandpa read a storybook with his two grandchildren, all in one chair, the MasterChair. The MasterChair is strong; very strong. It's one of the strongest chairs you can find. The ingenious design of the tube framing has been tested by us in every possible way and is virtually indestructible. The chair is designed to accommodate up to 450 pounds (LBS). Backed with our exclusive 10 year warranty, you and your family are guaranteed to enjoy MasterChair for the rest of your life and generations beyond.

#### MasterChair is wider and deeper than regular chairs