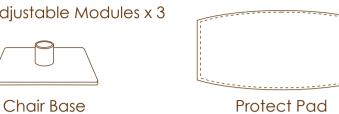

## MasterChair

Small Table with Smart Pocket Ottoman Top Pillow

Ottoman Frame

Magazine Pocket

Height Adjustable Modules x 3

Recline Adjustment Tool

Goose Feather Refill

1. Connect the Chair Base to the Height Module(s) of your choice. Then, connect

your Chair's Frame.

Extra Pillow

2. Connect the Ottoman Base to the Ottoman Frame.

3. Use the Recline Adjustment Tool to set your desired recline position. Do this for both your chair and ottoman.

4. Place the Protect Pad in position as shown.