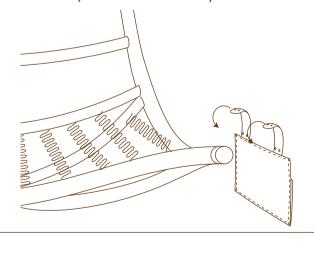

your Chair's Frame.

Extra Pillow

2. Connect the Ottoman Base to the Ottoman Frame.

3. Use the Recline Adjustment Tool to set your desired recline position. Do this for both your chair and ottoman.

4. Place the Protect Pad in position as shown.

4. Connect the Chair Top Pillow to the Chair Frame as shown.

5. Connect the Ottoman Top Pillow to the Ottoman Frame as shown.

7. If desired, connect the Magazine Pocket to the side of the Chair's Frame. (Note: This can be connected to either side of your MasterChair).