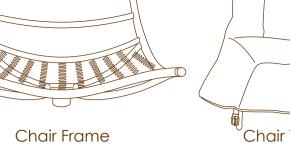

4. Connect the Chair Top Pillow to the Chair Frame as shown.

5. Connect the Ottoman Top Pillow to the Ottoman Frame as shown.

7. If desired, connect the Magazine Pocket to the side of the Chair's Frame. (Note: This can be connected to either side of your MasterChair).