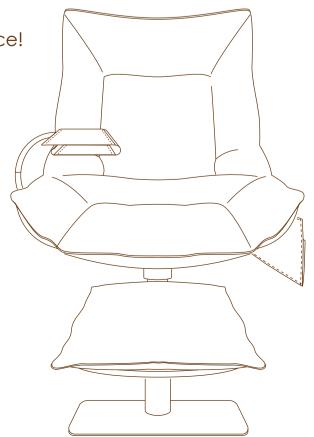

8. Mount the Small Table with Smart Pocket to the Chair's Frame. (Note: This can be mounted to either side of your MasterChair).

Finished!

Enjoy the MasterChair Experience!