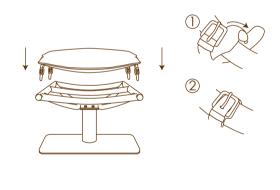

## MasterChair

Small Table with Smart Pocket Ottoman Top Pillow

Ottoman Frame

Magazine Pocket

Height Adjustable Modules x 3

Recline Adjustment Tool

Goose Feather Refill

1. Connect the Chair Base to the Height Module(s) of your choice. Then, connect

your Chair's Frame.

Extra Pillow

2. Connect the Ottoman Base to the Ottoman Frame.

3. Use the Recline Adjustment Tool to set your desired recline position. Do this for both your chair and ottoman.

4. Place the Protect Pad in position as shown.