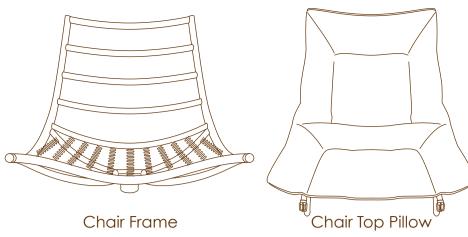

4. Connect the Chair Top Pillow to the Chair Frame as shown.

5. Connect the Ottoman Top Pillow to the Ottoman Frame as shown.

7. If desired, connect the Magazine Pocket to the side of the Chair's Frame. (Note: This can be connected to either side of your MasterChair).