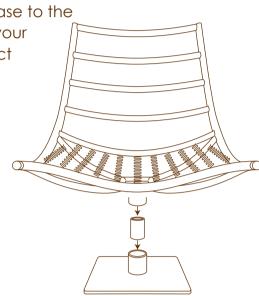

## MasterChair

Small Table with Smart Pocket Ottoman Top Pillow

Ottoman Frame

Magazine Pocket

Height Adjustable Modules x 3

Recline Adjustment Tool

Goose Feather Refill

1. Connect the Chair Base to the Height Module(s) of your choice. Then, connect

your Chair's Frame.

Extra Pillow

2. Connect the Ottoman Base to the Ottoman Frame.

3. Use the Recline Adjustment Tool to set your desired recline position. Do this for both your chair and ottoman.

4. Place the Protect Pad in position as shown.