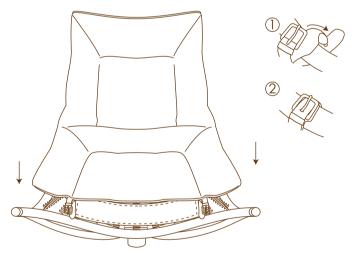

4. Connect the Chair Top Pillow to the Chair Frame as shown.

5. Connect the Ottoman Top Pillow to the Ottoman Frame as shown.

7. If desired, connect the Magazine Pocket to the side of the Chair's Frame. (Note: This can be connected to either side of your MasterChair).