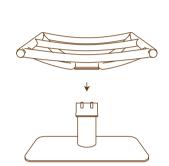

## MasterChair

Small Table with Smart Pocket Ottoman Top Pillow

Ottoman Frame

Magazine Pocket

Height Adjustable Modules x 3

Recline Adjustment Tool

Goose Feather Refill

1. Connect the Chair Base to the Height Module(s) of your choice. Then, connect

your Chair's Frame.

Extra Pillow

2. Connect the Ottoman Base to the Ottoman Frame.

3. Use the Recline Adjustment Tool to set your desired recline position. Do this for both your chair and ottoman.

4. Place the Protect Pad in position as shown.