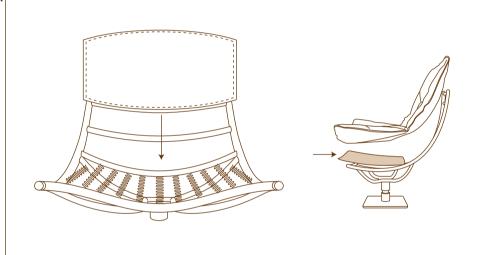

your Chair's Frame.

Extra Pillow

2. Connect the Ottoman Base to the Ottoman Frame.

3. Use the Recline Adjustment Tool to set your desired recline position. Do this for both your chair and ottoman.

4. Place the Protect Pad in position as shown.

4. Connect the Chair Top Pillow to the Chair Frame as shown.

5. Connect the Ottoman Top Pillow to the Ottoman Frame as shown.

7. If desired, connect the Magazine Pocket to the side of the Chair's Frame. (Note: This can be connected to either side of your MasterChair).