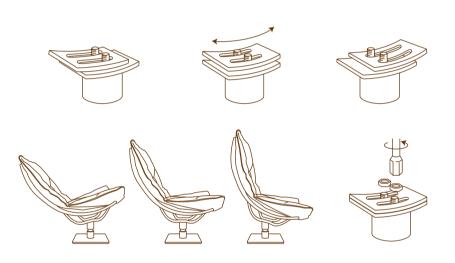

## MasterChair

Small Table with Smart Pocket Ottoman Top Pillow

Ottoman Frame

Magazine Pocket

Height Adjustable Modules x 3

Recline Adjustment Tool

Goose Feather Refill

1. Connect the Chair Base to the Height Module(s) of your choice. Then, connect

your Chair's Frame.

Extra Pillow

2. Connect the Ottoman Base to the Ottoman Frame.

3. Use the Recline Adjustment Tool to set your desired recline position. Do this for both your chair and ottoman.

4. Place the Protect Pad in position as shown.

4. Connect the Chair Top Pillow to the Chair Frame as shown.

5. Connect the Ottoman Top Pillow to the Ottoman Frame as shown.

7. If desired, connect the Magazine Pocket to the side of the Chair's Frame. (Note: This can be connected to either side of your MasterChair).