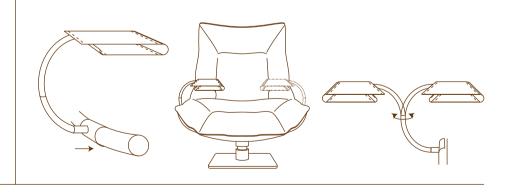

4. Connect the Chair Top Pillow to the Chair Frame as shown.

5. Connect the Ottoman Top Pillow to the Ottoman Frame as shown.

7. If desired, connect the Magazine Pocket to the side of the Chair's Frame. (Note: This can be connected to either side of your MasterChair).